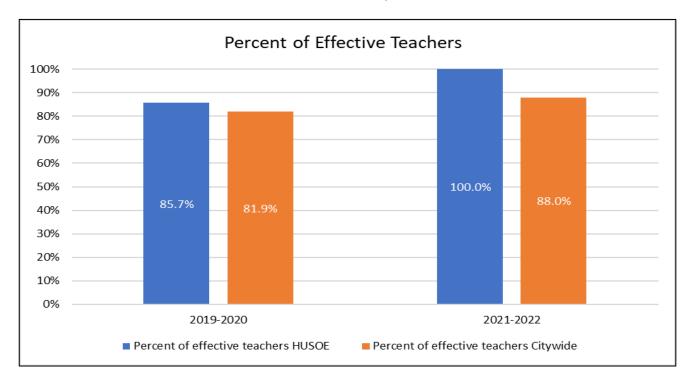

## **Measure 1: Completer Impact and Effectiveness**



**OSSE EPP Annual Report** 

## Employer Satisfaction Survey Responses Regarding Impact on P-12 Achievement

| Subject Area<br>(N=8) | No<br>increase in<br>achievement<br>scores | 0.1% - 5.0%<br>increase in<br>achievement<br>scores | 5.1% - 10.0%<br>increase in<br>achievement<br>scores | More than 10%<br>increase in<br>achievement<br>scores | Unable to<br>answer |
|-----------------------|--------------------------------------------|-----------------------------------------------------|------------------------------------------------------|-------------------------------------------------------|---------------------|
| Reading               | 0.00%                                      | 25.00%                                              | 0.00%